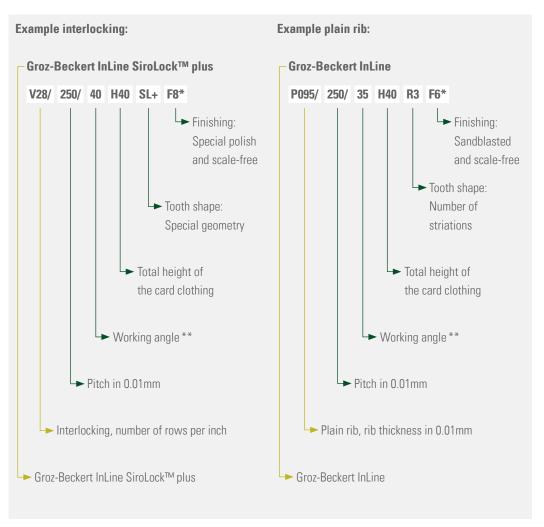

## **GROZ-BECKERT**

In order to meet the demand on the market for a more detailed card clothing designation, the card clothing coding for the Groz-Beckert InLine card clothing series has been re-defined.

### **Product description of Groz-Beckert InLine wires**

#### Product description of conventional nonwovens wires

<sup>\*)</sup> The products from the Groz-Beckert InLine card clothing series are available in the finishings F6 or F8.

<sup>\*\*)</sup> The designation of Groz-Beckert InLine card clothing series all indicate the working angle.