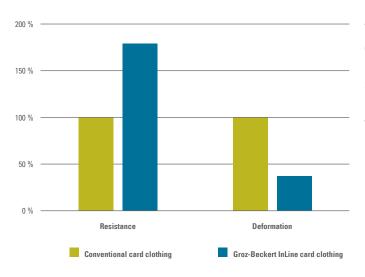

# Resistance and deformation of a doffer wire tooth with load from the side

#### **Increased lifetime**

In practice, card clothing often is replaced prematurely due to damage of the card clothing teeth only. The higher resistance of Groz-Beckert InLine card clothing enables the card clothing to be used over a longer period.