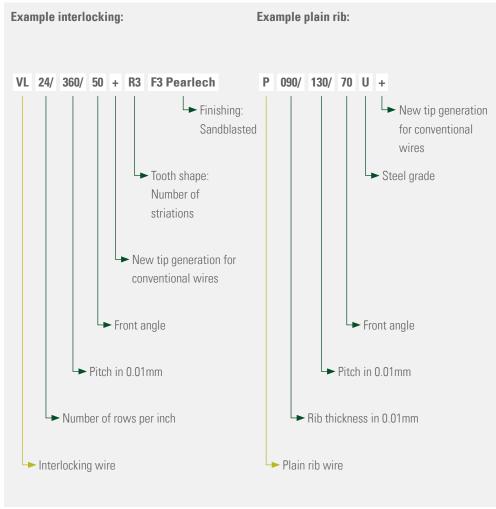

## **GROZ-BECKERT**

In order to meet the demand on the market for a more detailed card clothing designation, the card clothing coding for the Groz-Beckert InLine card clothing series has been re-defined.

### **Product description of Groz-Beckert InLine wires**